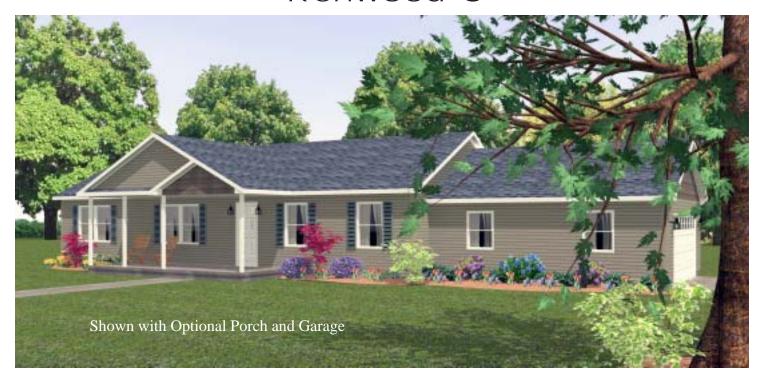

## Kenwood C

**Kitchen Option KW3**Cabinets in Place of Pantry
Available on A, B, C and D

Master Bath Option KWB1 Single Vanity and Linen Cabinet Available on A, B, C and D

Kenwood C Crawl Space 27'-4"x60', 1640 Sq. Ft. Living Area

Floor plan dimensions are approximate. Artist's floorplans, elevation renderings and photographs are for illustration purposes only and may include optional features. Garages, porches and other attachments are not included unless specified in the written contract. All construction details and specifications must be written in the contract. No oral conditions.