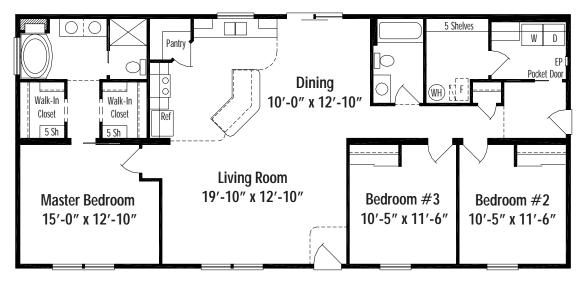

## Kenwood C

**Kitchen Option KW3**Cabinets in Place of Pantry
Available on A, B, C and D

Master Bath Option KWB1 Single Vanity and Linen Cabinet Available on A, B, C and D

Kenwood C Crawl Space 27'-4"x60', 1640 Sq. Ft. Living Area

Floor plan dimensions are approximate. Artist's floorplans, elevation renderings and photographs are for illustration purposes only and may include optional features. Garages, porches and other attachments are not included unless specified in the written contract. All construction details and specifications must be written in the contract. No oral conditions.