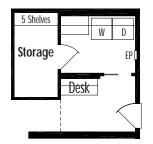

Utility Room Option KWU2 Drop Zone with 48" Base and Wall Cabinets (A and B Only)

Utility Room Option KWU3

Desk with Lap Drawer and
48" Wall Cabinet (A and B Only)

Floor plan dimensions are approximate. Artist's floorplans, elevation renderings and photographs are for illustration purposes only and may include optional features. Garages, porches and other attachments are not included unless specified in the written contract. All construction details and specifications must be written in the contract. No oral conditions.