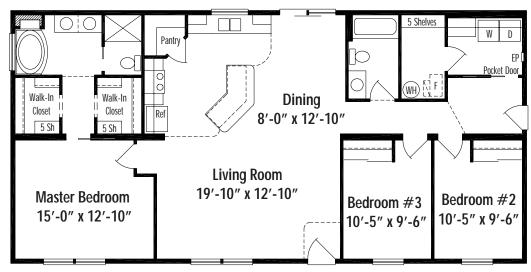

## Kenwood A

Master Bath Option KWB1 Single Vanity and Linen Cabinet Available on A, B, C and D

**Kenwood A** Crawl Space 27'-4"x 56' 1531 Sq. Ft. Living Area

Utility Room Option KWU1 Hall Closet (A and B Only)