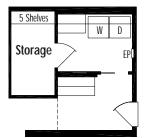

Utility Room Option KWU2 Drop Zone with 48" Base and Wall Cabinets (A and B Only)

Utility Room Option KWU3

Desk with Lap Drawer and
48" Wall Cabinet (A and B Only)

Floor plan dimensions are approximate. Artist's floorplans, elevation renderings and photographs are for illustration purposes only and may include optional features. Garages, porches and other attachments are not included unless specified in the written contract. All construction details and specifications must be written in the contract. No oral conditions.