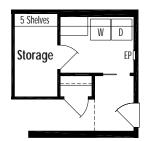

Utility Room Option KWU2 Drop Zone with 48" Base and Wall Cabinets (A and B Only)

Utility Room Option KWU3

Desk with Lap Drawer and
48" Wall Cabinet (A and B Only)

Floor plan dimensions are approximate. Artist's floorplans, elevation renderings and photographs are for illustration purposes only and may include optional features. Garages, porches and other attachments are not included unless specified in the written contract. All construction details and specifications must be written in the contract. No oral conditions.