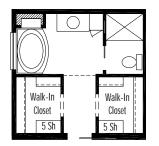

## Kenwood A

Master Bath Option KWB1 Single Vanity and Linen Cabinet Available on A, B, C and D

**Kenwood A** Crawl Space 27'-4"x 56' 1531 Sq. Ft. Living Area

Utility Room Option KWU1 Hall Closet (A and B Only)