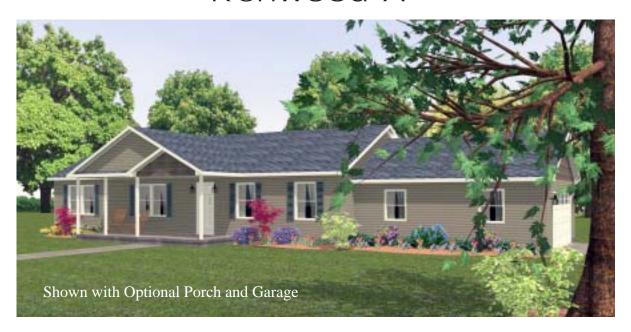

## Kenwood A

Master Bath Option KWB1 Single Vanity and Linen Cabinet Available on A, B, C and D

**Kenwood A** Crawl Space 27'-4"x 56' 1531 Sq. Ft. Living Area

Utility Room Option KWU1 Hall Closet (A and B Only)